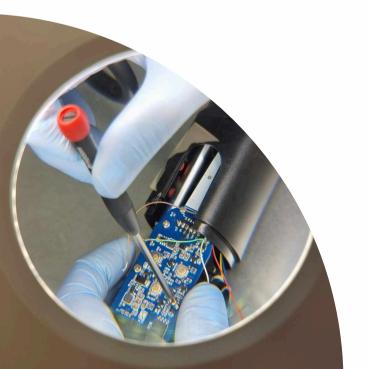

## **ABOUT GT-E**

GT-e is a new rigid endoscopic surgical system which is compact with three devices in one. It is battery powered and it transmits the image from inside the human body to the display directly via the Wi-Fi system without the need for the camera unit and cable. GT-e system has 6 cold white LED lights attached in the front and no need for the light source unit and cable. The GT-e system has High resolution with full HD and auto focus. GT-e is very light and easy to use. GT-e has multiple types of devices depending on the work area in the body and the body size: