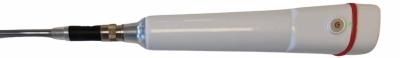

## **ABOUT GT-E**

GT-e is a new rigid endoscopic surgical system which is compact with three devices in one. It is battery powered and it transmits the image from inside the human body to the display directly via the Wi-Fi system without the need for the camera unit and cable. GT-e system has 6 cold white LED lights attached in the front and no need for the light source unit and cable. The GT-e system has High resolution with full HD and auto focus. GT-e is very light and easy to use. GT-e has multiple types of devices depending on the work area in the body and the body size: