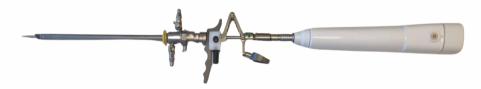

## **ABOUT GT-E**

GT-e is a new rigid endoscopic surgical system which is compact with three devices in one. It is battery powered and it transmits the image from inside the human body to the display directly via the Wi-Fi system without the need for the camera unit and cable. GT-e system has 6 cold white LED lights attached in the front and no need for the light source unit and cable. The GT-e system has High resolution with full HD and auto focus. GT-e is very light and easy to use. GT-e has multiple types of devices depending on the work area in the body and the body size:

#### **GT-e** Series Wireless Rigid Endoscopy System