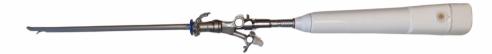

## **ABOUT GT-E**

GT-e is a new rigid endoscopic surgical system which is compact with three devices in one. It is battery powered and it transmits the image from inside the human body to the display directly via the Wi-Fi system without the need for the camera unit and cable. GT-e system has 6 cold white LED lights attached in the front and no need for the light source unit and cable. The GT-e system has High resolution with full HD and auto focus. GT-e is very light and easy to use. GT-e has multiple types of devices depending on the work area in the body and the body size:

#### **GT-e** Series Wireless Rigid Endoscopy System