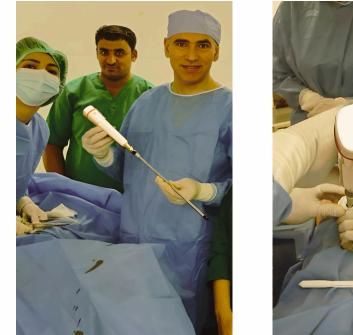

## **ABOUT GT-E**

GT-e is a new rigid endoscopic surgical system which is compact with three devices in one. It is battery powered and it transmits the image from inside the human body to the display directly via the Wi-Fi system without the need for the camera unit and cable. GT-e system has 6 cold white LED lights attached in the front and no need for the light source unit and cable. The GT-e system has High resolution with full HD and auto focus. GT-e is very light and easy to use. GT-e has multiple types of devices depending on the work area in the body and the body size: