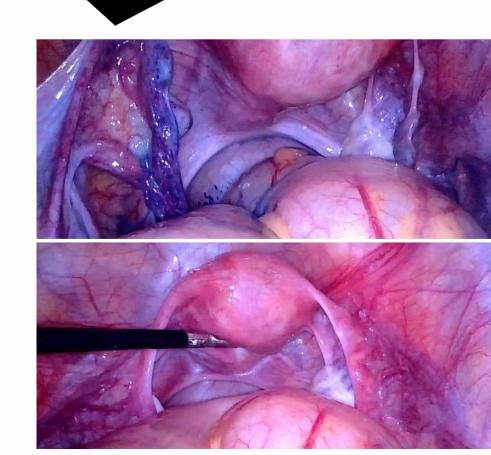

Stockholm, Sweden



www.ght-med.se







# **INSTRUMENT AB**

#### **GT-e** Series Wireless Rigid Endoscopy System





#### **HYSTEROSCOPY**

GT-e 300 Single lens D : 4mm L : 35CM Veiw 0° GT-e 300A Single lens D : 4mm L : 35CM Veiw 30°



#### **CYSTOSCOPY**

GT-e 300 Single lens D : 4mm L : 35CM Veiw 0° GT-e 300A Single lens D : 4mm L : 35CM Veiw 30°









GT-e 100 Single lens D : 10mm L : 35CM Veiw 0° GT-e 100A Single lens D : 10mm L : 35CM Veiw 30° GT-e 100B Single lens D : 5mm L : 35CM Veiw 0° GT-e 100C Single lens D : 10mm L : 45CM Veiw 0°

| GT-e | 2( |
|------|----|
| GT-e | 20 |
| GT-e | 20 |

#### **ARTHROSCOPY**

GT-e 400 Single lens D : 4mm L : 20CM Veiw 0° GT-e 400A Single lens D : 4mm L : 20CM Veiw 30°



#### BRONCHOSCOPY

GT-e 500 Single lens D : 4mm L : 55CM Veiw 0°



GT-e 200D

#### LAPAROSCOPY





#### DENTOSCOPY

- Duel lens D : 8mm L : 12CM Veiw 0°-90°
- GT-e 200E single lens D : 5mm L : 12CM Veiw 0°