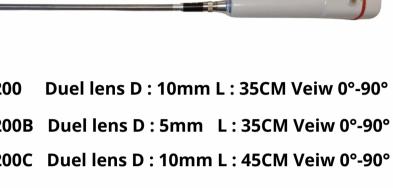

d.se







# **INSTRUMENT AB**

#### **GT-e** Series Wireless Rigid Endoscopy System





#### **HYSTEROSCOPY**

GT-e 300 Single lens D : 4mm L : 35CM Veiw 0° GT-e 300A Single lens D : 4mm L : 35CM Veiw 30°



#### **CYSTOSCOPY**

GT-e 300 Single lens D : 4mm L : 35CM Veiw 0° GT-e 300A Single lens D : 4mm L : 35CM Veiw 30°









GT-e 100 Single lens D : 10mm L : 35CM Veiw 0° GT-e 100A Single lens D : 10mm L : 35CM Veiw 30° GT-e 100B Single lens D : 5mm L : 35CM Veiw 0° GT-e 100C Single lens D : 10mm L : 45CM Veiw 0°

| GT-e | 2( |
|------|----|
| GT-e | 20 |
| GT-e | 20 |

#### **ARTHROSCOPY**

GT-e 400 Single lens D : 4mm L : 20CM Veiw 0° GT-e 400A Single lens D : 4mm L : 20CM Veiw 30°



#### BRONCHOSCOPY

GT-e 500 Single lens D : 4mm L : 55CM Veiw 0°



GT-e 200D

#### LAPAROSCOPY





#### DENTOSCOPY

- Duel lens D : 8mm L : 12CM Veiw 0°-90°
- GT-e 200E single lens D : 5mm L : 12CM Veiw 0°