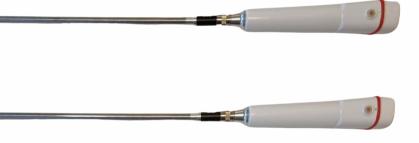

#### **GT-e** Series Wireless Rigid Endoscopy System

#### **HYSTEROSCOPY**

GT-e 300 Single lens D : 4mm L : 35CM Veiw 0° GT-e 300A Single lens D : 4mm L : 35CM Veiw 30°

#### **CYSTOSCOPY**

GT-e 300 Single lens D : 4mm L : 35CM Veiw 0° GT-e 300A Single lens D : 4mm L : 35CM Veiw 30°

GT-e 100 Single lens D : 10mm L : 35CM Veiw 0° GT-e 100A Single lens D : 10mm L : 35CM Veiw 30° GT-e 100B Single lens D : 5mm L : 35CM Veiw 0° GT-e 100C Single lens D : 10mm L : 45CM Veiw 0°

#### **ARTHROSCOPY**

GT-e 400 Single lens D : 4mm L : 20CM Veiw 0° GT-e 400A Single lens D : 4mm L : 20CM Veiw 30°

#### BRONCHOSCOPY

GT-e 500 Single lens D : 4mm L : 55CM Veiw 0°

GT-e 200D

#### DENTOSCOPY

- Duel lens D : 8mm L : 12CM Veiw 0°-90°
- GT-e 200E single lens D : 5mm L : 12CM Veiw 0°